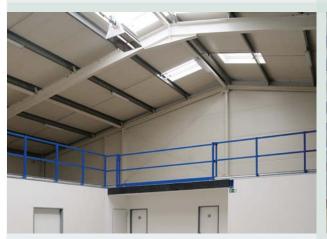

#### STEEL PLATFORMS

Steel platforms are an ideal solution how to increase the capacity of the warehouse easily and without any construction works. They can be done single- or multistage. When using the steel platform, you maximally and optimally use the whole area of the ground level and of the platform's floor.

Steel platforms are mainly intended for installation in the inner area of warehouse halls and production buildings. They are installed on high-quality concrete base with sufficient loading capacity.

Steel platforms are designed with regard