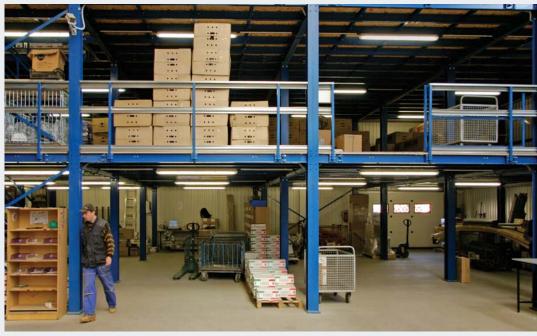

#### STEEL PLATFORMS

Steel platforms are an ideal solution how to increase the capacity of the warehouse easily and without any construction works. They can be done single- or multistage. When using the steel platform, you maximally and optimally use the whole area of the ground level and of the platform's floor.

Steel platforms are mainly intended for installation in the inner area of warehouse halls and production buildings. They are installed on high-quality concrete base with sufficient loading capacity.

Steel platforms are designed with regard