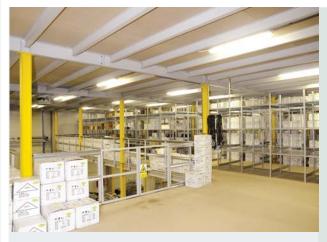

#### STEEL PLATFORMS

Steel platforms are an ideal solution how to increase the capacity of the warehouse easily and without any construction works. They can be done single- or multistage. When using the steel platform, you maximally and optimally use the whole area of the ground level and of the platform's floor.

#### **Floor**

Floor is made according to the client's requirements and needs. It can be made from chipboard or lamino boards, from steel flooring grates, from flooring panels solid or perforated, from riffled plate, etc.