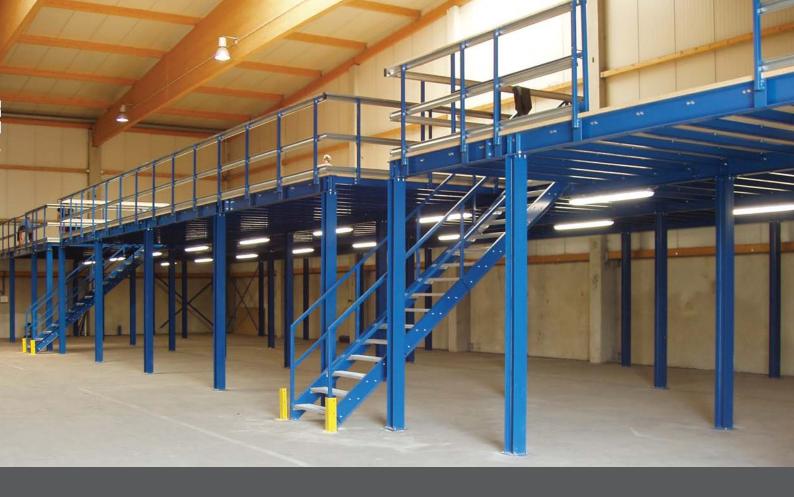

#### STEEL PLATFORMS

Steel platforms are an ideal solution how to increase the capacity of the warehouse easily and without any construction works. They can be done single- or multistage. When using the steel platform, you maximally and optimally use the whole area of the ground level and of the platform's floor.

Steel platforms are mainly intended for installation in the inner area of warehouse halls and production buildings. They are installed on high-quality concrete base with sufficient loading capacity.

Steel platforms are designed with regard

### **Staircase**

The staircase is made from two sides of bent metal sheet, on which there is directly placed a part of the handrail and grate steps. The angle of pitch of the stairs is 40°.

#### Handrail

On the places, where it is necessary because of safety, the platforms are equipped with handrail. The upper part of the handrail is in a standard height of 1100 mm from the floor and the height of the toe board is standardly 150 mm.