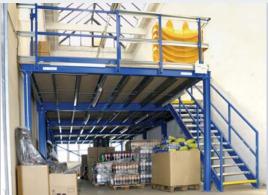

### **Staircase**

The staircase is made from two sides of bent metal sheet, on which there is directly placed a part of the handrail and grate steps. The angle of pitch of the stairs is 40°.

#### Handrail

On the places, where it is necessary because of safety, the platforms are equipped with handrail. The upper part of the handrail is in a standard height of 1100 mm from the floor and the height of the toe board is standardly 150 mm.

#### **Gates**

Gates always continue on the handrail. They can be done as sliding, winged, tripping, with chain, etc. It is always solved according to the client's wish.

For usage of the platform it is necessary to have the minimum height of the room 4.5 m. In our solution the minimum walking height is 2.1 m. It is possible to equip the platform with different parts as lift, chute, netting, signs, lighting, etc.