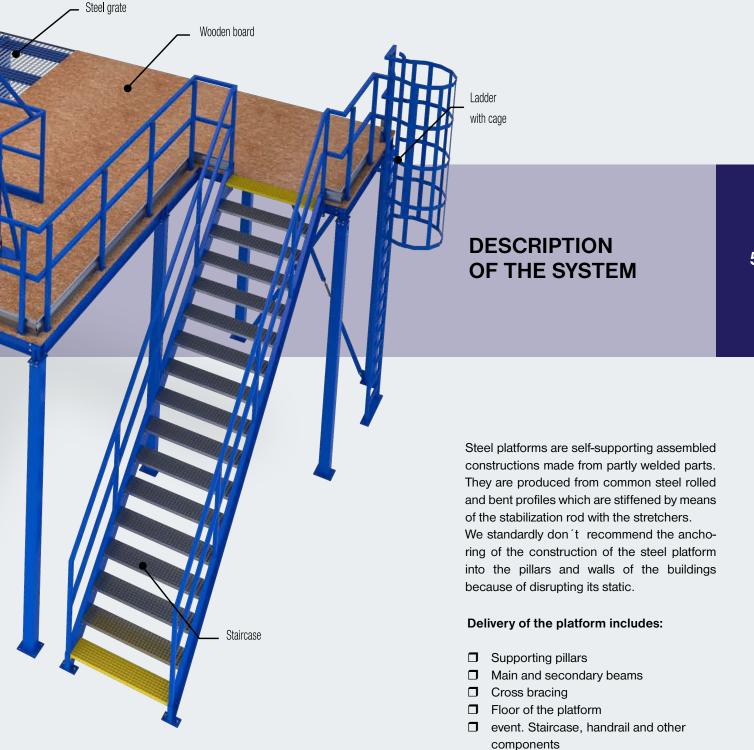

#### **Floor**

Floor is made according to the client's requirements and needs. It can be made from chipboard or lamino boards, from steel flooring grates, from flooring panels solid or perforated, from riffled plate, etc.

### **Staircase**

The staircase is made from two sides of bent metal sheet, on which there is directly placed a part of the handrail and grate steps. The angle of pitch of the stairs is 40°.

#### Handrail

On the places, where it is necessary because of safety, the platforms are equipped with handrail. The upper part of the handrail is in a standard height of 1100 mm from the floor and the height of the toe board is standardly 150 mm.