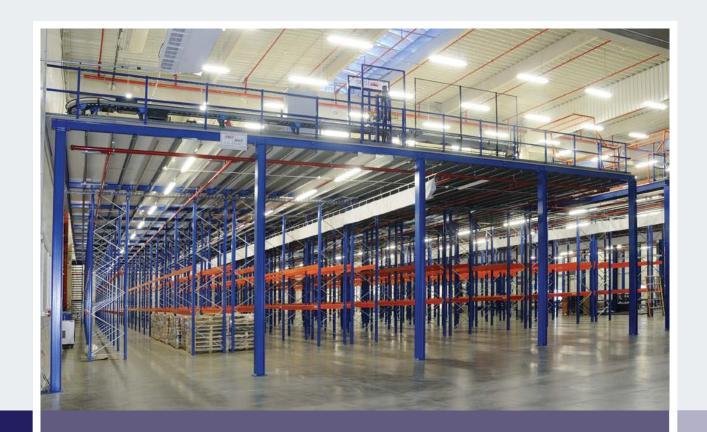

#### STEEL PLATFORMS

Steel platforms are an ideal solution how to increase the capacity of the warehouse easily and without any construction works. They can be done single- or multistage. When using the steel platform, you maximally and optimally use the whole area of the ground level and of the platform's floor.

Steel platforms are mainly intended for installation in the inner area of warehouse halls and production buildings. They are installed on high-quality concrete base with sufficient loading capacity.

Steel platforms are designed with regard