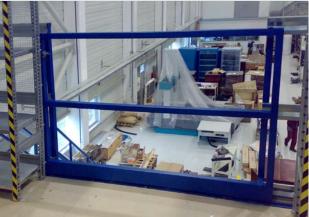

#### **Gates**

Gates always continue on the handrail. They can be done as sliding, winged, tripping, with chain, etc. It is always solved according to the client's wish.

For usage of the platform it is necessary to have the minimum height of the room 4.5 m. In our solution the minimum walking height is 2.1 m. It is possible to equip the platform with different parts as lift, chute, netting, signs, lighting, etc.