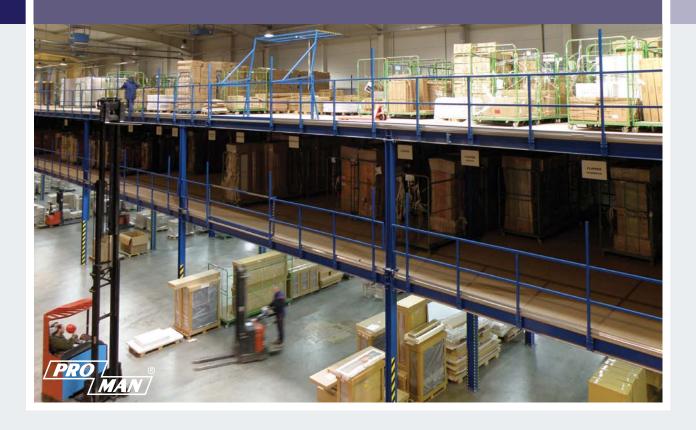

#### STEEL PLATFORMS

Steel platforms are an ideal solution how to increase the capacity of the warehouse easily and without any construction works. They can be done single- or multistage. When using the steel platform, you maximally and optimally use the whole area of the ground level and of the platform's floor.

Steel platforms are mainly intended for installation in the inner area of warehouse halls and production buildings. They are installed on high-quality concrete base with sufficient loading capacity.

Steel platforms are designed with regard