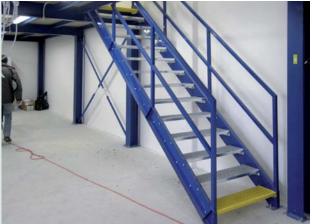

### **Staircase**

The staircase is made from two sides of bent metal sheet, on which there is directly placed a part of the handrail and grate steps. The angle of pitch of the stairs is 40°.

#### Handrail

On the places, where it is necessary because of safety, the platforms are equipped with handrail. The upper part of the handrail is in a standard height of 1100 mm from the floor and the height of the toe board is standardly 150 mm.