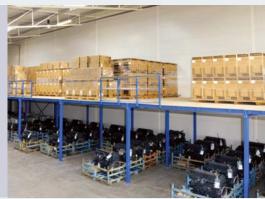

#### **Floor**

Floor is made according to the client's requirements and needs. It can be made from chipboard or lamino boards, from steel flooring grates, from flooring panels solid or perforated, from riffled plate, etc.

#### STEEL PLATFORMS

Steel platforms are an ideal solution how to increase the capacity of the warehouse easily and without any construction works. They can be done single- or multistage. When using the steel platform, you maximally and optimally use the whole area of the ground level and of the platform's floor.